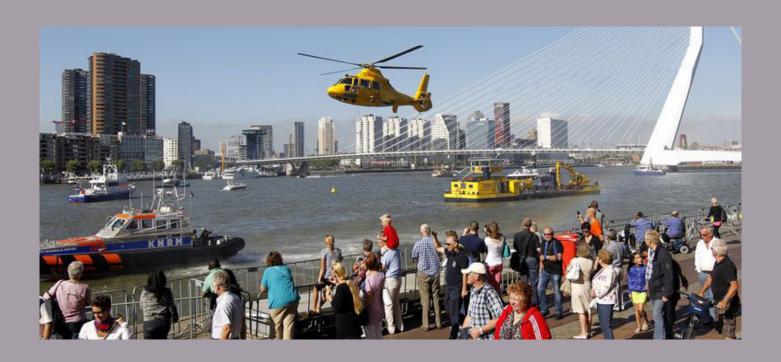

# IN HET WATER ROTTERDAM HARBOR TOUR

#### THE GOAL OF THE CAMPAIGN

- WHERE? WERELD HAVEN DAGEN STARTING NEAR MARITIME MUSEUM AND GOING TOWARDS THE BUIZENGAT
- WHEN? 2, 3, 4, SEPTEMBER CLOSING EVENT OF EACH DAY