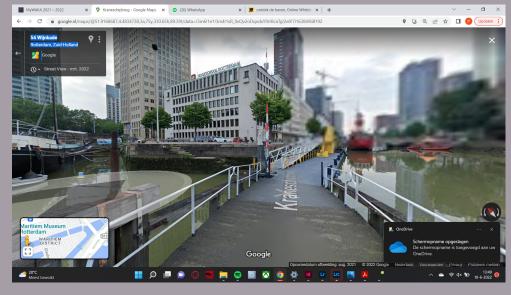

# ART WORK LOCATIONS

#### THE GOAL OF THE CAMPAIGN

- WHERE? WERELD HAVEN DAGEN STARTING NEAR MARITIME MUSEUM AND GOING TOWARDS THE BUIZENGAT
- WHEN? 2, 3, 4, SEPTEMBER CLOSING EVENT OF EACH DAY