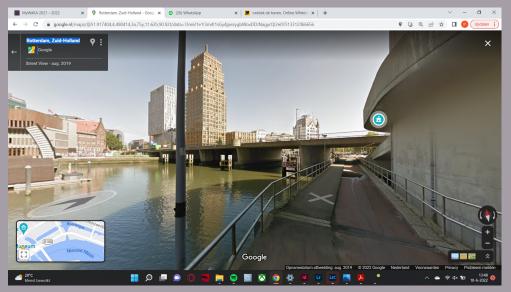

# ART WORK LOCATIONS

#### THE GOAL OF THE CAMPAIGN

- WHERE? WERELD HAVEN DAGEN STARTING NEAR MARITIME MUSEUM AND GOING TOWARDS THE BUIZENGAT
- WHEN? 2, 3, 4, SEPTEMBER CLOSING EVENT OF EACH DAY